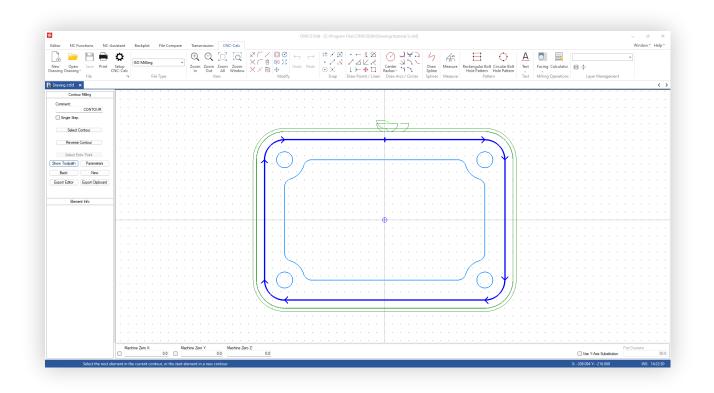

#### Milling and Turning strategies

Lay out toolpath for milling or turning directly on your geometry using machining strategies such as Facing, Roughing, Contour, Constant Cut, Drilling and more.

#### Integrated with CIMCO Edit

CNC-Calc has its own tab in the interface, and it integrates with all the powerful features of CIMCO Edit, such as NC code editing and toolpath simulation.

✓ Layer elements