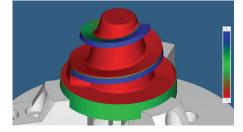

## Stock Compare

Compare the simulated stock to the design model to easily identify inaccuracies. The stock is colored based on the distance to the design model.