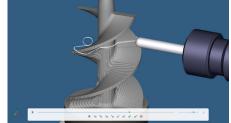

## **Backplot and Solid Simulation**

Simulate your NC programs in 3D with the world's fastest 3,4,5 axis milling, turning and mill-turn C+Y axis backplotter. GPU-powered high-quality simulation of material removal, collision detection and more.

## Machine Simulation Add-on

Prove-out your NC program on a 3D model of your CNC machine and see the exact movement of components such as heads, spindles, and even peripheral devices.

Purchased separately