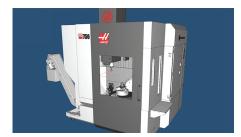

## Machine Simulation Add-on

Prove-out your NC program on a 3D model of your CNC machine and see the exact movement of components such as heads, spindles, and even peripheral devices.

Purchased separately

#### **CIMCO Machine Simulation**

Prove-out your NC program on a 3D CNC machine model. Automatic checks for collisions, out of limit moves and more