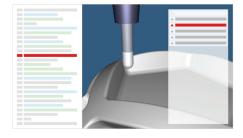

## Simulation Report

All program errors are shown in the Simulation Report. Select an error and jump to the corresponding line. Modify the code and the Simulation Report verifies that the problem is resolved.