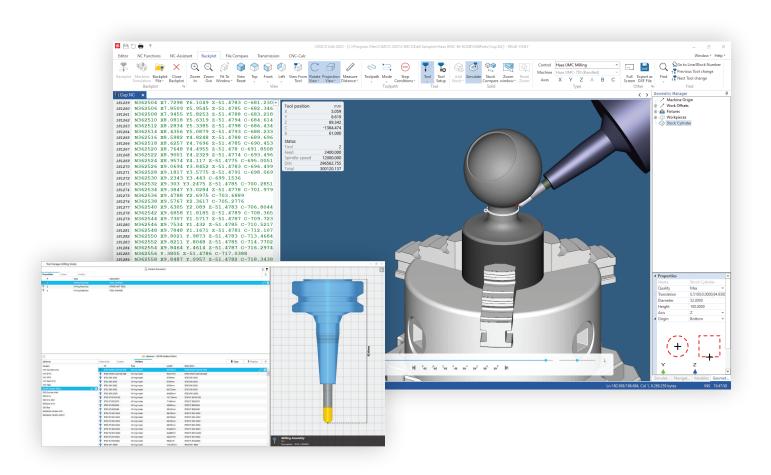

NC program editing, simulation and machine communication

# Built for CNC programmers who demand a full-featured editing, simulation and machine communication tool

CIMCO Edit comes with all the essential features needed for modern NC program editing including NC specific functions, math, transforms, drag/drop editing and more. In addition, CIMCO Edit includes the world's fastest GPU-accelerated backplotter, file compare, advanced Tool Manager, NC code assistant and can be extended with add-ons for machine simulation, NC program management, 2D CAD/CAM, viewing Mazatrol files and more.

## **Backplot and Solid Simulation**

Simulate your NC programs in 3D with the world's fastest 3,4,5 axis milling, turning and mill-turn C+Y axis backplotter. GPU-powered high-quality simulation of material removal, collision detection and more.

## Machine Simulation Add-on

Prove-out your NC program on a 3D model of your CNC machine and see the exact movement of components such as heads, spindles, and even peripheral devices.

Purchased separately