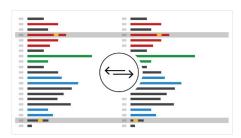

### File Compare

The file compare identifies new, changed and deleted lines, but ignores trivial format changes such as block renumbering and spacing.