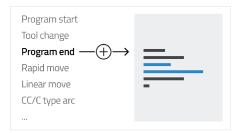

#### NC-Assistant

Point at any M or G code and the NC Assistant will identify the code and allow you to modify its values using an interactive interface.