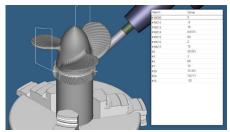

## **Backplot and Solid Simulation**

Simulate your NC programs in 3D with the world's fastest 3,4,5 axis milling, turning and mill-turn C+Y axis backplotter. GPU-powered high-quality simulation of material removal, collision detection and more.

## Stock Compare

Compare the simulated stock to the design model to easily identify inaccuracies. The stock is colored based on the distance to the design model.

## Simulation Report

All program errors are shown in the Simulation Report. Select an error and jump to the corresponding line. Modify the code and the Simulation Report verifies that the problem is resolved.

#### Variable Watch

Track the initial and current state of variables in your NC program while the simulation is running or when selecting specific lines.