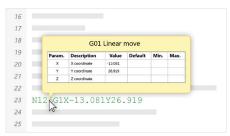

#### NC-Assistant

Point at any M or G code and the NC Assistant will identify the code and allow you to modify its values using an interactive interface.