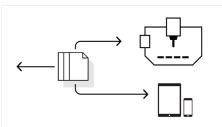

# MDM helps keep your documents organized, secure and accessible to users in your company.

MDM is the central hub that gathers all your production documents and provides easy access to the applications you use the most. Restrict file access for users and machines, transfer files to and from machines, set up status-driven workflows, generate reports and easily backup or restore documents with the built-in versioning system.

#### Machine file transfers

DNC support for most network-based machines including the option to remotely request files directly at the machine using the control or MDM Web Client. Thereby not having to leave the machine.