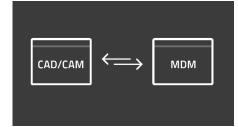

Integrated with editors, DNC, MDC, and CAD/CAM systems from leading vendors. Preview/open part files directly, exchange tool information, auto-transfer and store generated NC code in MDM.

#### СІМСО МОМ

document management. Integrates with CAD/CAM systems from leading vendors