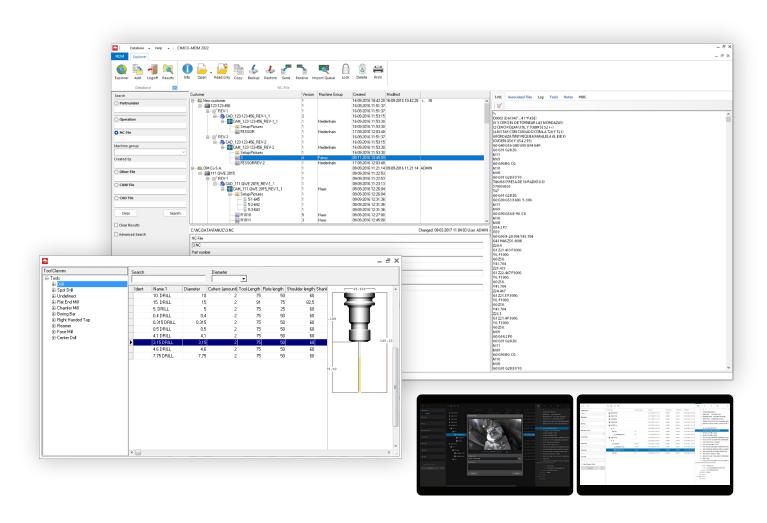

#### Advanced search

Search panel with global and folder specific search fields that change based on selection. Searches with multiple results are listed and can be exported to Excel.

#### Version control

All documents are kept under version control and automatically raised in version when saved. Browse the version history of any file, compare versions side-by-side, or restore an older version if needed.

Integrated with editors, DNC, MDC, and CAD/CAM systems from leading vendors. Preview/open part files directly, exchange tool information, auto-transfer and store generated NC code in MDM.

#### Tool manager

Manage all your tools in one location and exchange tool data across applications. Search, import or create custom tools. Includes tool diagrams with key measurements and usage statistics.