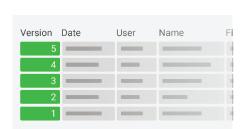

#### Version control

All documents are kept under version control and automatically raised in version when saved. Browse the version history of any file, compare versions side-by-side, or restore an older version if needed.