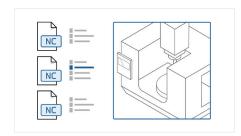

## Associate files to CNC programs

Associate all forms of production documents with CNC programs including setup sheets, tool lists, memos, inspection notes, image files, etc.