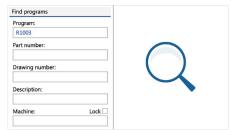

### Comprehensive search

NC-Base offers advanced search features for CNC programs. Filter by Program-, Partand Drawing Number, as well as by machine, customer or document status.