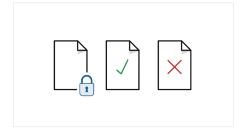

### **Document restrictions**

Restrict access to files for users/machines by locking or marking them Approved or Unapproved. The Import (approval) Queue shows files awaiting review.