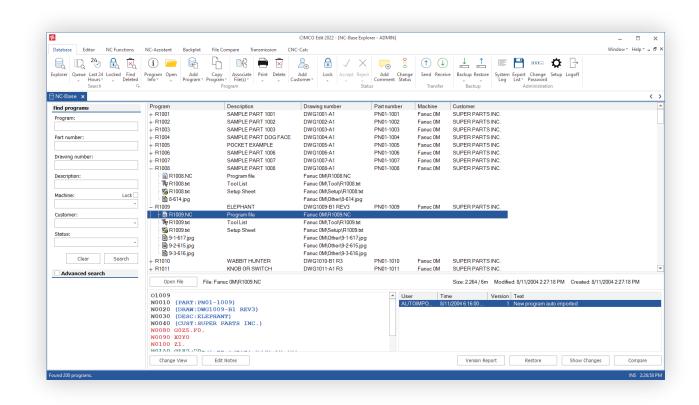

# File overview and preview

Preview and manage CNC programs and associated documents easily by selecting them from a file list.

### Comprehensive search

NC-Base offers advanced search features for CNC programs. Filter by Program-, Partand Drawing Number, as well as by machine, customer or document status.