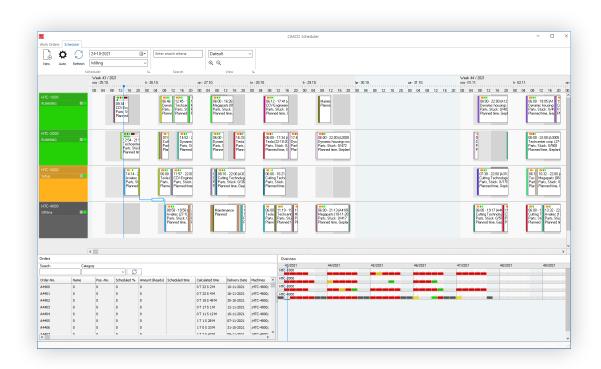

#### PLAN ORDERS VISUALLY ON A TIMELINE

CIMCO Scheduler provides a timeline-based overview of machines, orders, and dependencies over several weeks. A horizontal calendar is placed at the top and below it each machine has a row with machine status, orders and shifts. Dependencies are shown with lines between orders.

#### ORDER AND CAPACITY OVERVIEWS

CIMCO Scheduler provides an overview of unplanned orders as well as an overview of available production capacity for each machine. An order is scheduled by dragging it onto a machine at a point in time with free capacity.