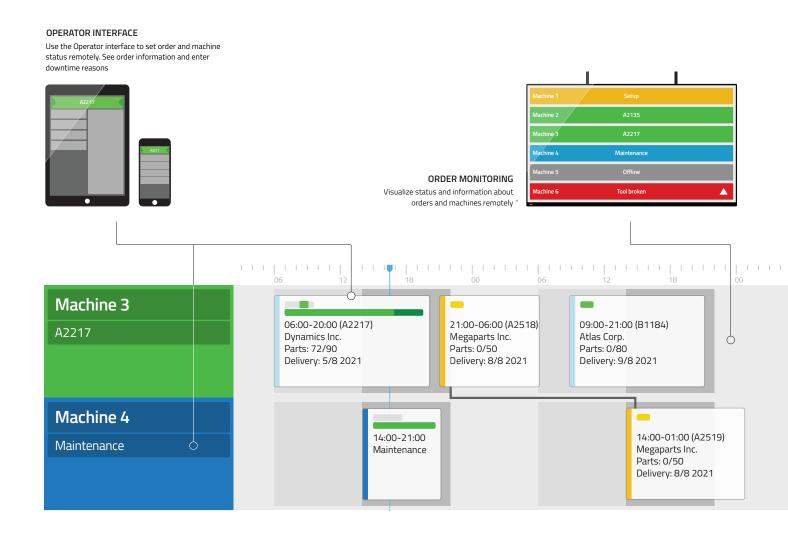

## **SHOP FLOOR DRIVEN**

Order and machine status is updated through a dedicated Operator interface that is used to display key order data, start/ stop orders and set reasons for downtime/stops. The interface can be operated directly at the machine using a mobile device such as a tablet or smartphone.

Status changes to orders and machines are reflected instantly in CIMCO Scheduler. When an operator starts work on an order, an indicator turns green and different progress bars show the status of operation, material availability, and delivery. Status information can also be directed to TV screens for open space monitoring and digital signage.